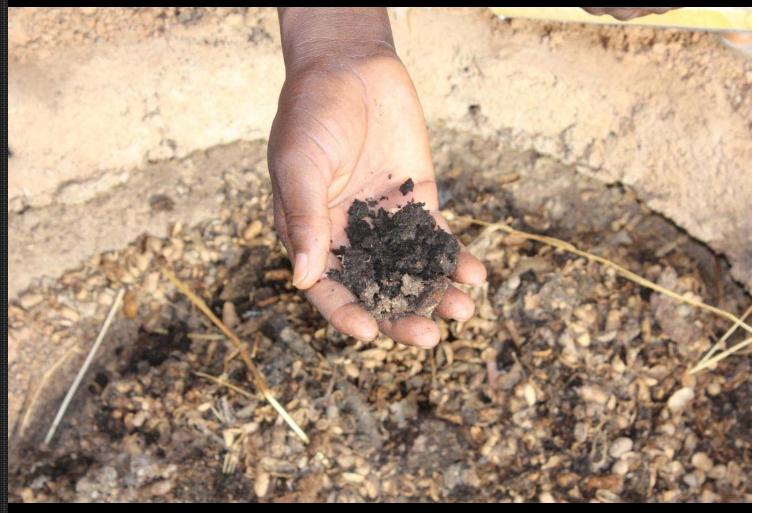

- Aerobic decomposition
- Use of soil, peanut shells, leaves
- Simple superstructure

- Aerobic decomposition
- Use of soil, peanut shells, leaves
- Simple superstructure

- Aerobic decomposition
- Use of soil, peanut shells, leaves
- Simple superstructur