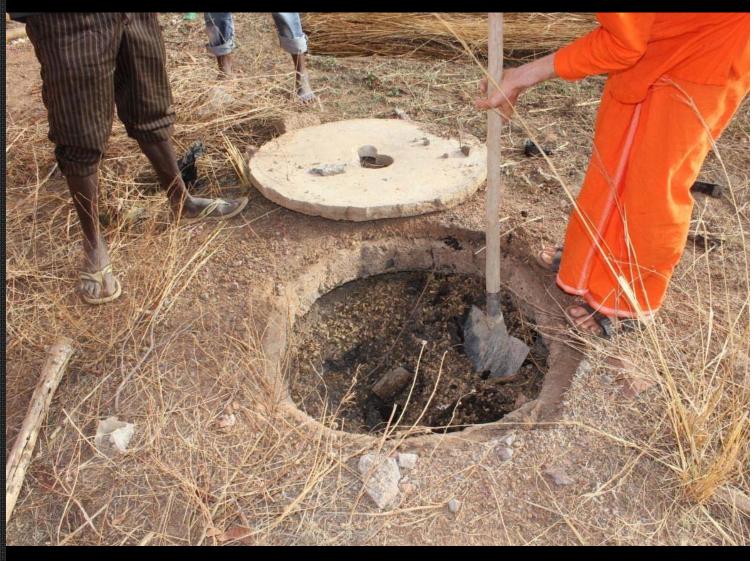

- Aerobic decomposition
- Use of soil, peanut shells, leaves
- Simple superstructure

- Aerobic decomposition
- Use of soil, peanut shells, leaves
- Simple superstructure

- Aerobic decomposition
- Use of soil, peanut shells, leaves
- Simple superstructur