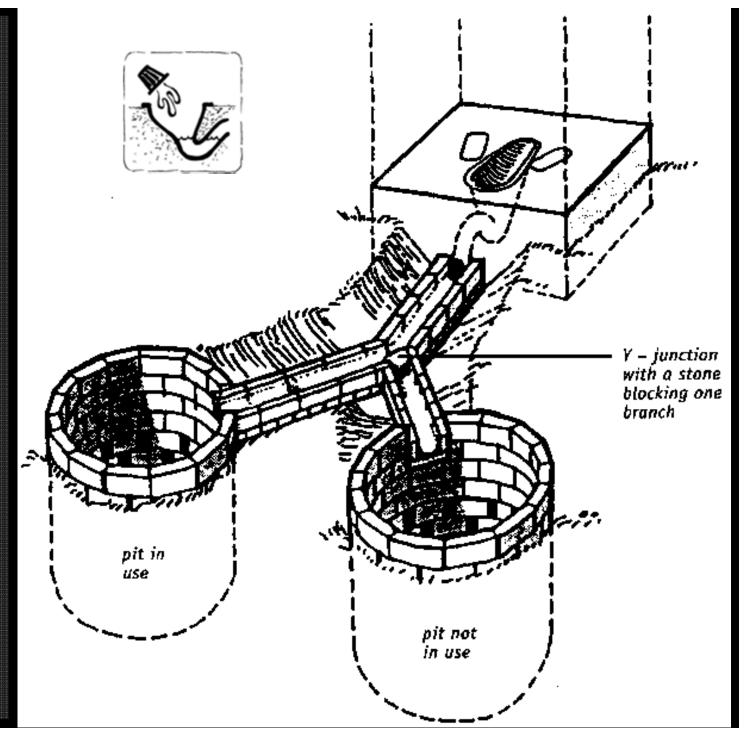

- Aerobic decomposition
- Use of soil, peanut shells, leaves
- Simple superstructure

- Water use ok
- Anaerobic digestion
- 2 pits for lifetime use
- Water seal

#### 2 pit pour flush - India

- Water use ok
- Anaerobic digestion
- 2 pits for lifetime use
- Water seal