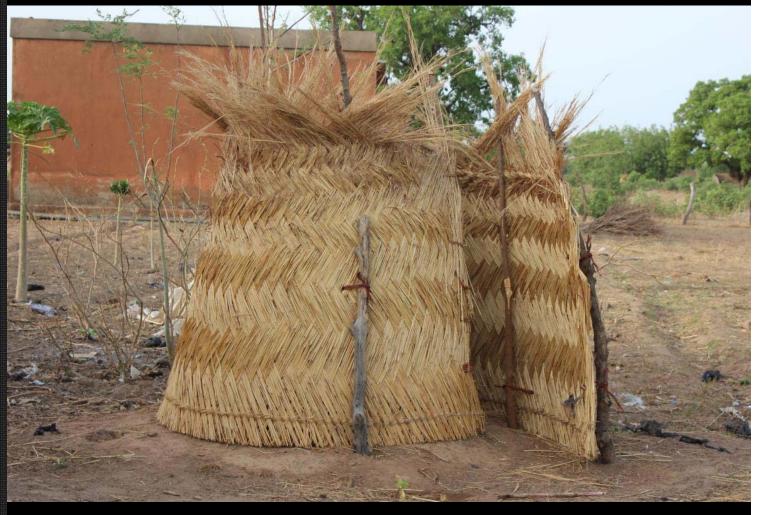

- Aerobic decomposition
- Use of soil, peanut shells, leaves
- Simple superstructure

- Aerobic decomposition
- Use of soil, peanut shells, leaves
- Simple superstructure

- Aerobic decomposition
- Use of soil, peanut shells, leaves
- Simple superstructur