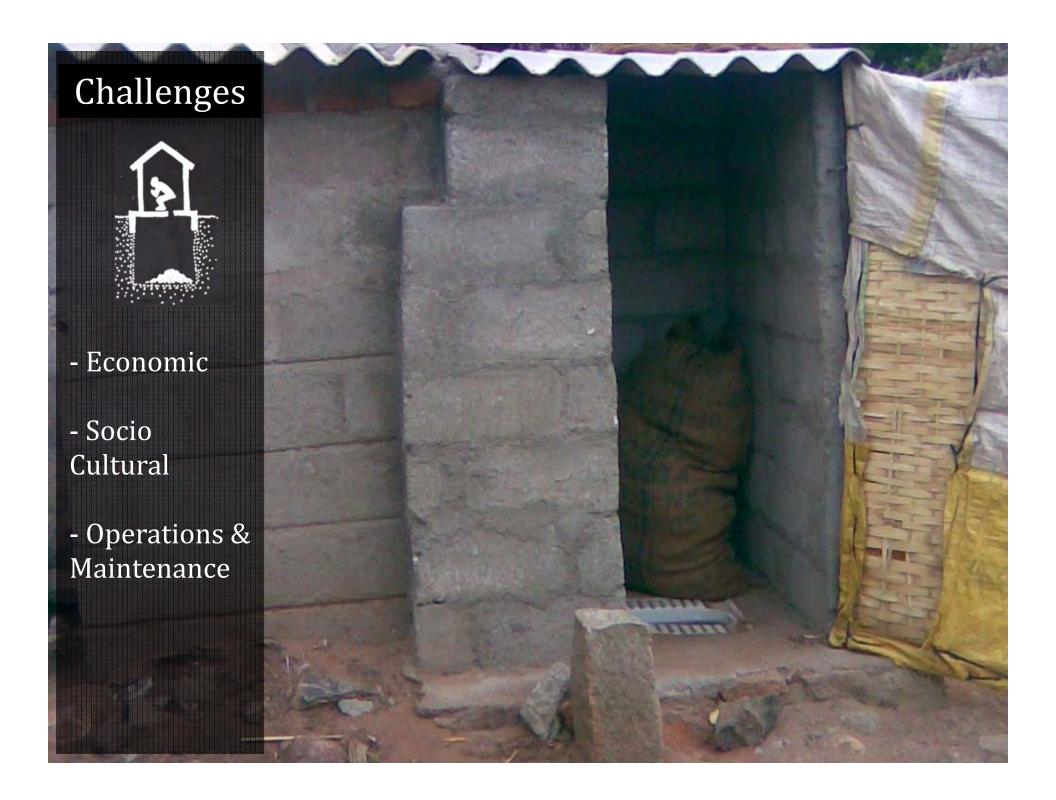

### Socio Cultural

- -Behavior change
- -Mapping
- Exposure Trips
- Community Immersion