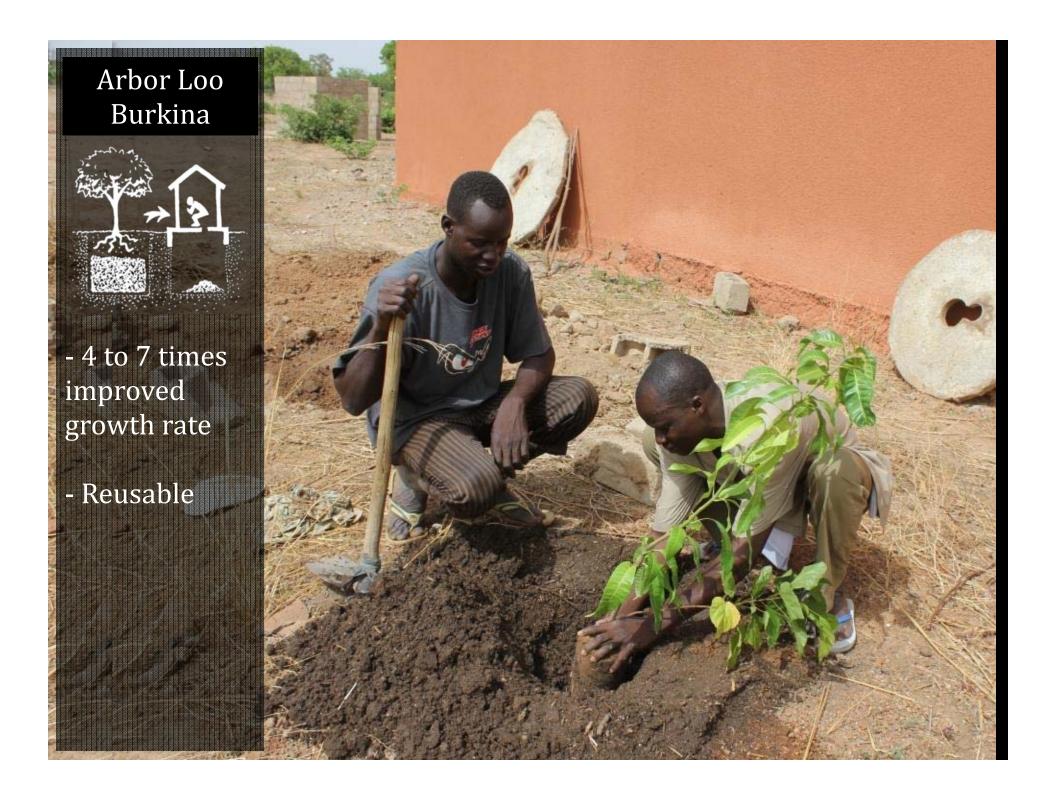

- Aerobic decomposition
- Use of soil, peanut shells, leaves
- Simple superstructure

- Aerobic decomposition
- Use of soil, peanut shells, leaves
- Simple superstructure

- Aerobic decomposition
- Use of soil, peanut shells, leaves
- Simple superstructur