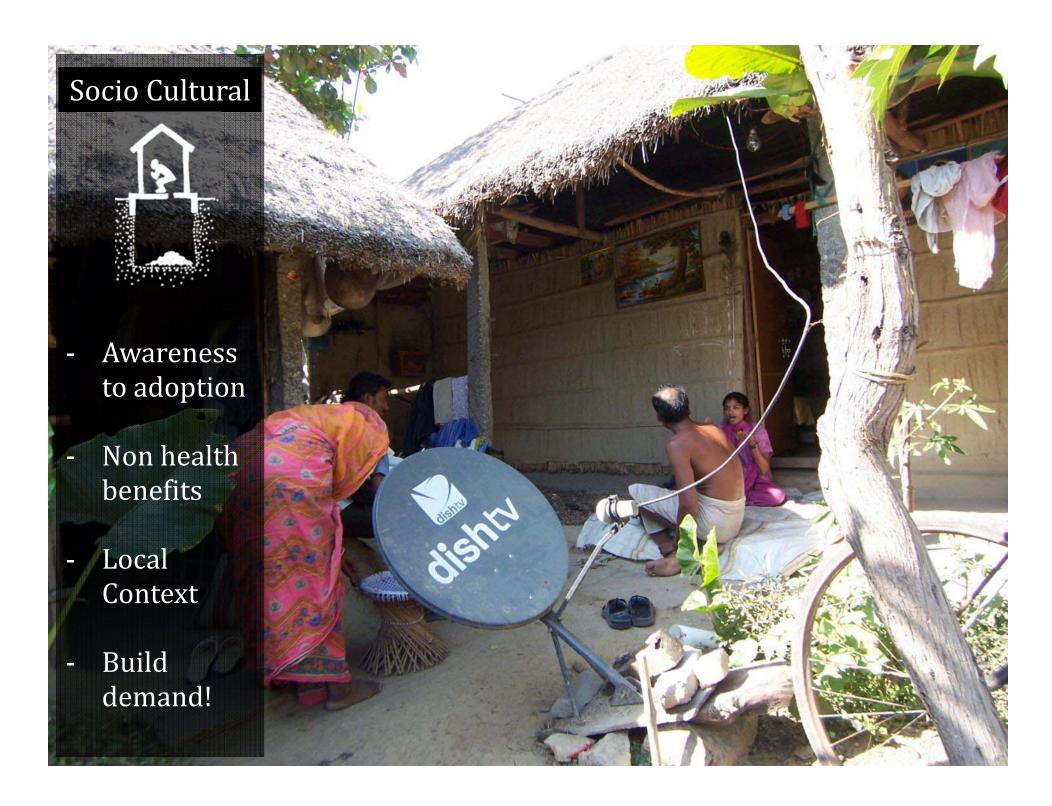

### Socio Cultural

- -Behavior change
- -Mapping
- Exposure Trips
- Community Immersion