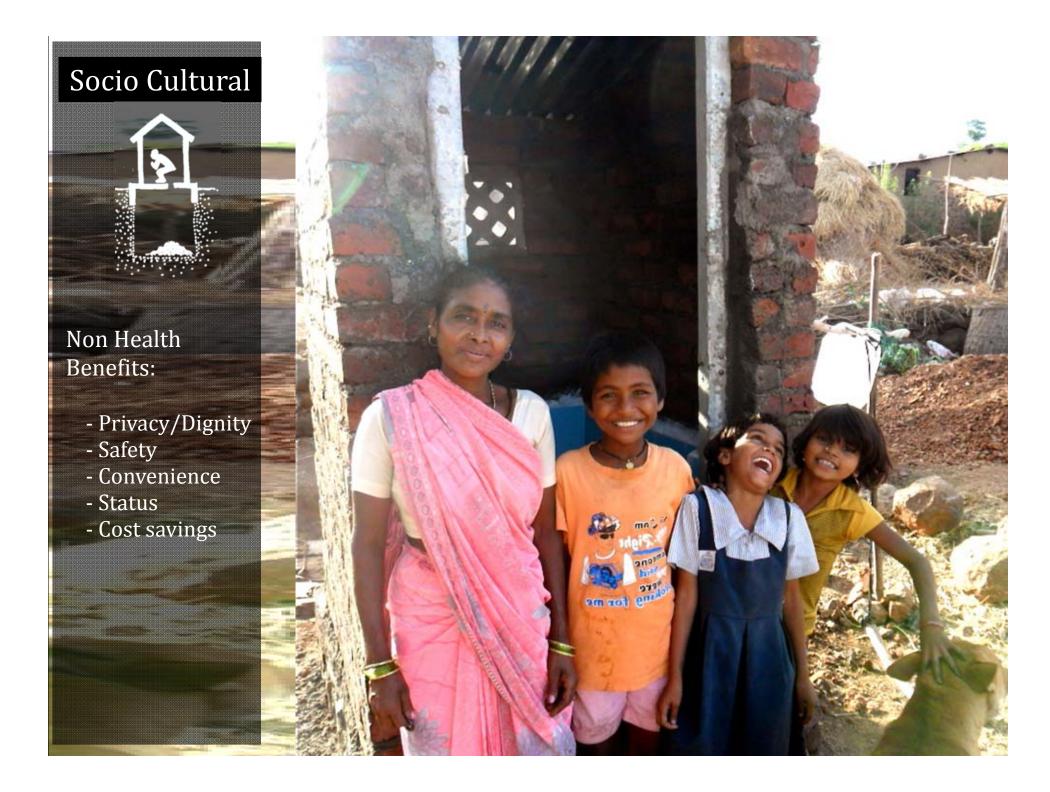

### Socio Cultural

- -Behavior change
- -Mapping
- Exposure Trips
- Community Immersion