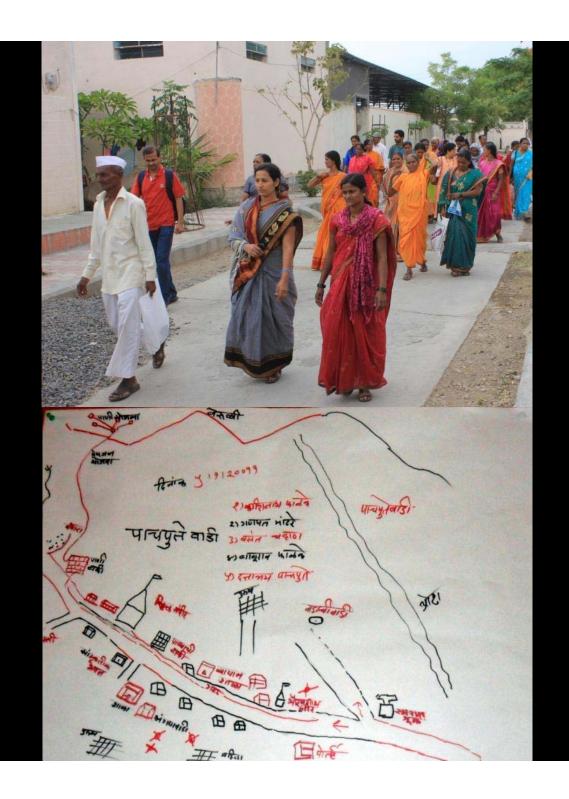

### Socio Cultural

- -Behavior change
- -Mapping
- Exposure Trips
- Community Immersion