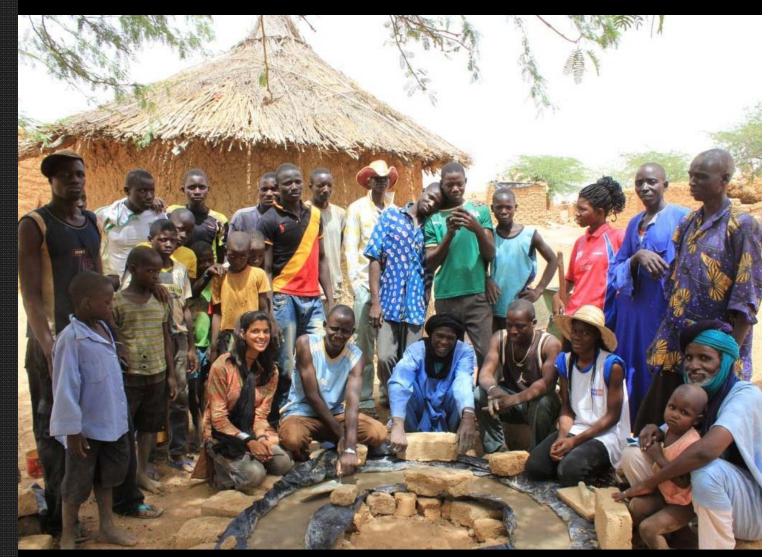

c decomposition
- Use of soil, peanut shells, leaves
- Simple superstructure





- Aerobic decomposition
- Use of soil, peanut shells, leaves
- Simple superstructur





- Aerobic decomposition
- Use of soil, peanut shells, leaves
- Simple superstructure









- Water use ok
- Anaerobic digestion
- 2 pits for lifetime use
- Water seal



#### 2 pit pour flush - India



- Water use ok
- Anaerobic digestion
- 2 pits for lifetime use
- Water seal







### Socio Cultural



- -Behavior change
- -Mapping
- Exposure Trips
- Community Immersion



### Socio Cultural



- -Behavior change
- -Mapping
- Exposure Trips
- Community Immersion











### Scale



#### -Burkina:

- 5 villages
- 120 people

#### -India:

- 2 villages
- 150 toilets over 9 months
- 25 over 7 months
- 700 people





### Thanks!



sowmya@ watershedmg.org

View more info at watershedmg.org /webinars/soils