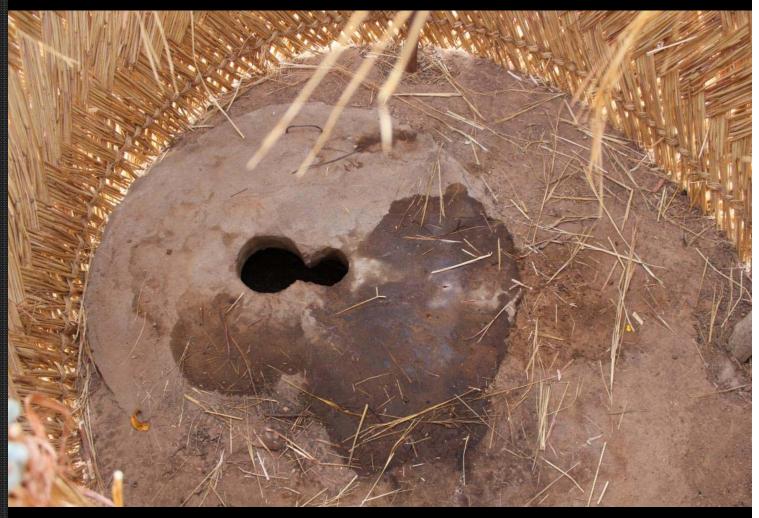

- Aerobic decomposition
- Use of soil, peanut shells, leaves
- Simple superstructure

- Aerobic decomposition
- Use of soil, peanut shells, leaves
- Simple superstructure

- Aerobic decomposition
- Use of soil, peanut shells, leaves
- Simple superstructur