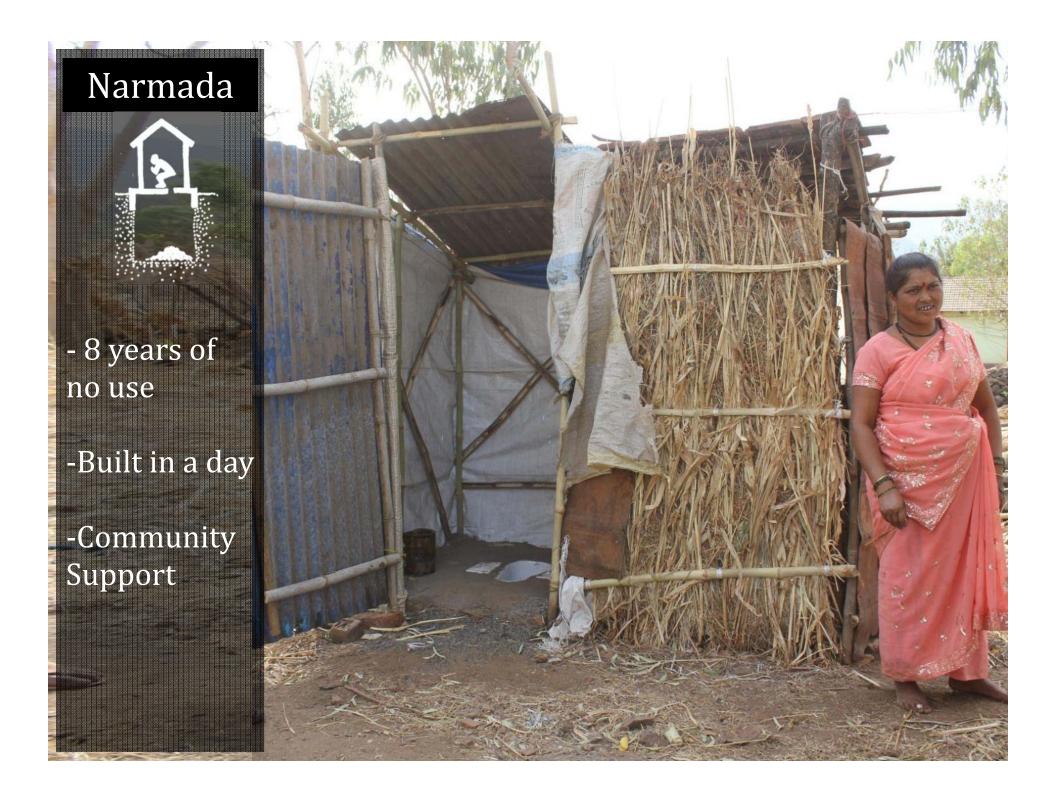

### Socio Cultural

- -Behavior change
- -Mapping
- Exposure Trips
- Community Immersion