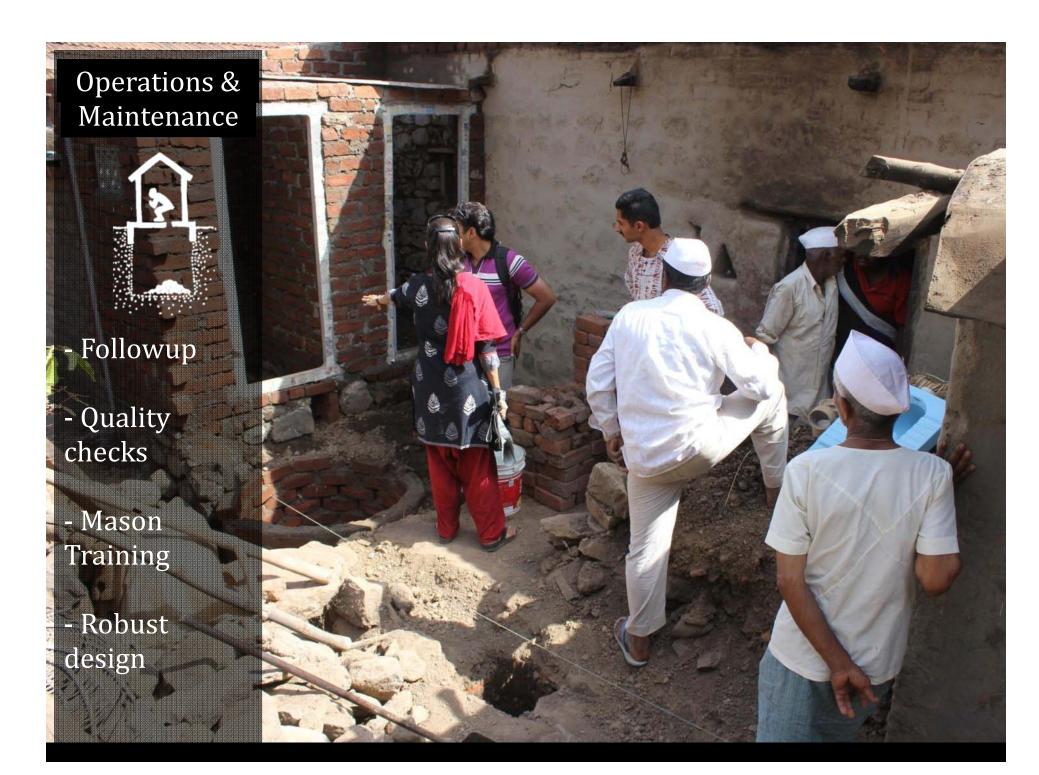

### Socio Cultural

- -Behavior change
- -Mapping
- Exposure Trips
- Community Immersion