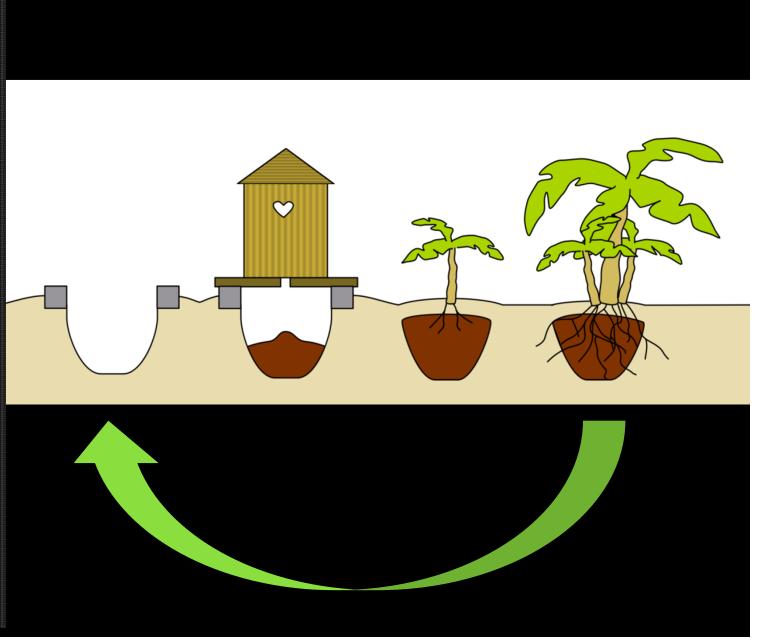

- Aerobic decomposition
- Use of soil, peanut shells, leaves
- Simple superstructure

- Aerobic decomposition
- Use of soil, peanut shells, leaves
- Simple superstructure

- Aerobic decomposition
- Use of soil, peanut shells, leaves
- Simple superstructur