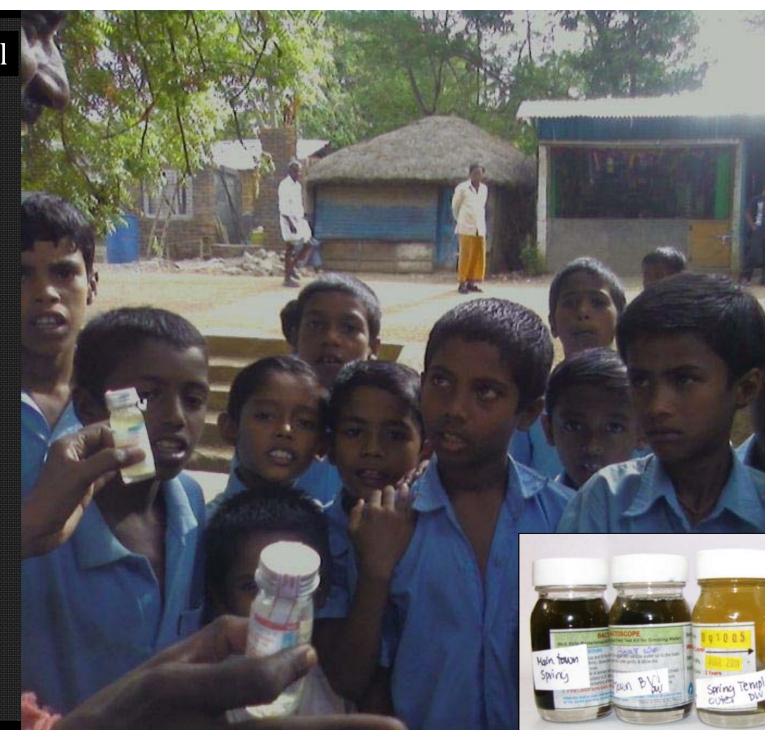

### Socio Cultural

- -Behavior change
- -Mapping
- Exposure Trips
- Community Immersion