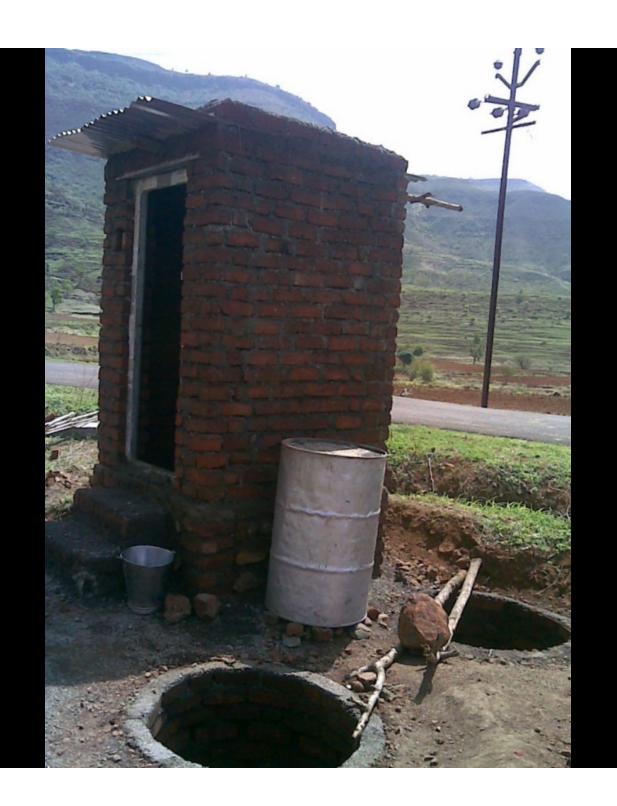

- Aerobic decomposition
- Use of soil, peanut shells, leaves
- Simple superstructure

- Water use ok
- Anaerobic digestion
- 2 pits for lifetime use
- Water seal

#### 2 pit pour flush - India

- Water use ok
- Anaerobic digestion
- 2 pits for lifetime use
- Water seal