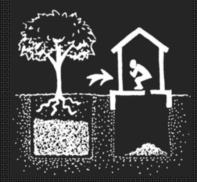

- Aerobic decomposition
- Use of soil, peanut shells, leaves
- Simple superstructure

- Aerobic decomposition
- Use of soil, peanut shells, leaves
- Simple superstructure

- Aerobic decomposition
- Use of soil, peanut shells, leaves
- Simple superstructur